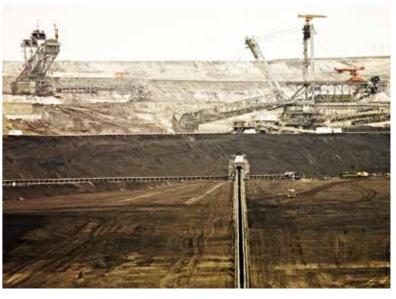

### POLAND

Sempercord®/Multitrans®

PGE has reconfirmed its trust in Sempertrans by ordering low rolling resistance belts with a special cover rubber compound developed by Sempertrans engineers to reduce the belt's rolling resistance. Thanks to this design, the belt's energy consumption is lower. Sempertrans, has built a strong and long standing partnership with PGE, the largest lignite mine in Poland thanks excellent service and the supply of heavy Sempercord®.