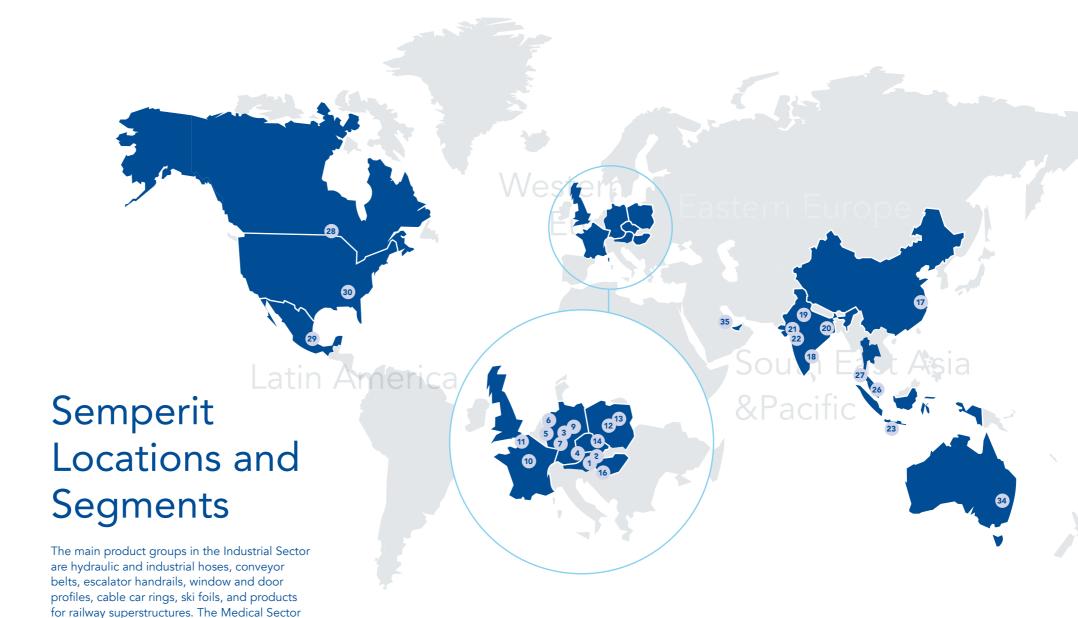

### **SEMPERFLEX**

Hydraulic and industrial hoses

- Wimpassing, AT
- Waldböckelheim, DE

sells examination and protective gloves as well

as surgical gloves. On 16 December 2022, the contract for the sale of the medical business to

HARPS GLOBAL PTE. LTD. was signed.

- 14 Odry, CZ
- 17 Shanghai, CN
- New Delhi, IN
- 26 Singapore, SG
- 27 Hat Yai, TH
- 30 Newnan, Georgia, US

### **SEMPERFORM**

Handrails, cable

- Wimpassing, AT
- 16 Sopron, HU
- 17 Shanghai, CN
- 30 Newnan, Georgia, US

### **SEMPERSEAL**

Window profiles, rubber sheeting

- Wimpassing, AT
- 3 Dalheim, DE
- 4 Deggendorf, DE
- 5 Hückelhoven, DE
- 9 Seligenstadt, DE
- 17 Shanghai, CN
- 30 Newnan, Georgia, US
- 35 Dubai, AE

### **SEMPERTRANS**

Conveyor belts

- 1 Vienna, AT
- Wimpassing, AT
- 6 Moers, DE
- 10 Levallois, FR
- 11 Béthune, FR
- 12 Bełchatów, PL
- Warschau, PL
- 18 Chennai, IN 19 Delhi, IN
- 20 Kolkata, IN

- 21 New Delhi, IN
- 22 Roha, IN <sup>23</sup> Jakarta, ID
- Winnipeg, CA
- <sup>29</sup> Querétaro, MX
- 30 Newnan, Georgia, US
- 34 Thornton, AU