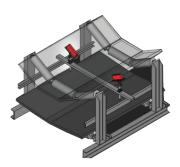

#### Transmitter/Receiver-Based Rip Detection

- **Technology:** Sensor loops/Coil inlays embedded in the belt transmit signals to paired receivers.
- **How It Works:** Detects belt rips instantly through loop signal interruptions.
- Key Benefits:
  - o Real-time monitoring and automated system alerts.
  - o Rugged, weatherproof design suitable for harsh environments.
  - o Customizable loop spacing based on operational requirements.