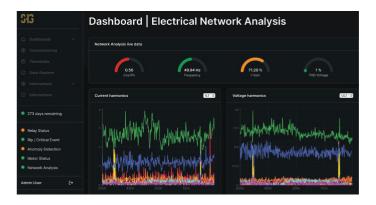

#### **Al-Driven Rip Detection**

- **Technology:** Advanced data analysis using artificial intelligence.
- How It Works: Continuously evaluates operational data to predict and detect rips without requiring embedded components.
- Key Benefits:
  - o Completely non-intrusive—no hardware installed on the belt.
  - o Adaptive to diverse conveyor systems and operational conditions.
  - o Provides predictive maintenance insights.