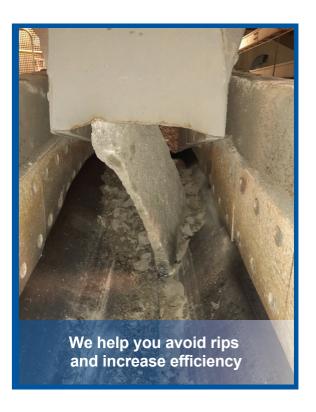

Protecting your critical conveyor infrastructure with advanced rip detection technology.

Sempertrans provides cutting-edge technologies for monitoring conveyor belts to ensure operational safety and efficiency. Our solutions for Rip Detection help prevent costly downtime and protect your critical infrastructure.